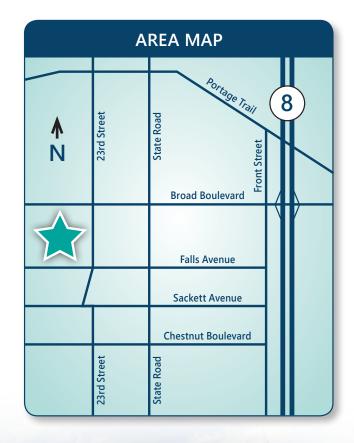

#### **DRIVING DIRECTIONS:**

**From the North:** Take Route 8 South to the Broad Boulevard exit. Turn right onto Broad Boulevard. Go through the State Road intersection. Turn left onto 23rd Street.

**From the East:** Take I-76 West to Route 8 North. Exit at Broad Boulevard exit. Turn left onto Broad Boulevard. Go through the State Road intersection. Turn left onto 23rd Street.

**From the West:** Take I-77 South. Approaching Akron, I-77 and I-76 merge. Take Route 8 North to the Broad Boulevard exit. Turn left onto Broad Boulevard. Go through the State Road intersection. Turn left onto 23rd Street.

From the Southwest: Take State Route 224/I-76 East. Follow to I-76 East/I-77 South towards Akron. Turn left onto Route 8 North exit. Exit at Broad Boulevard. Turn left onto Broad Boulevard. Go through the State Road intersection. Turn left onto 23rd Street.

**From the South:** Take I-77 North to Route 8 North. Exit at Broad Boulevard. Turn left onto Broad Boulevard. Go through the State Road intersection. Turn left onto 23rd Street.

**Free valet parking:** is easily accessible (see map on reverse side for this symbol **V**):