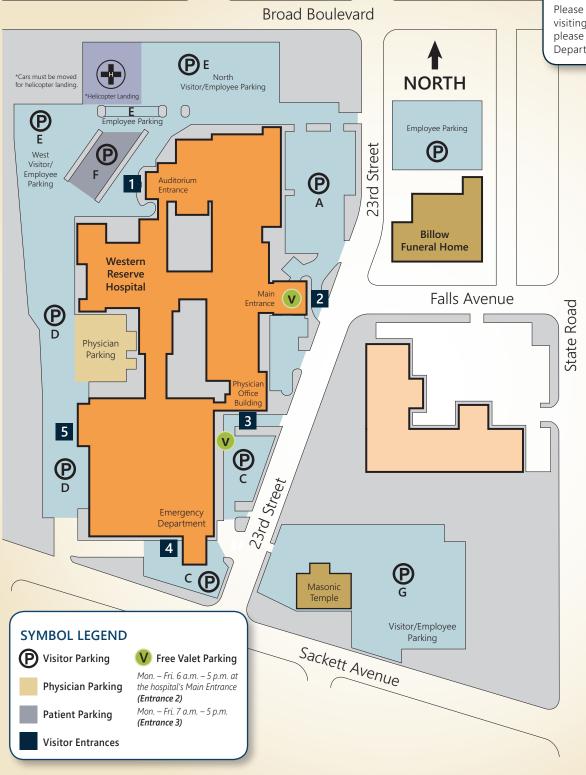

# **Entrance 1**

**ENTRANCE LEGEND** 

- Auditorium
- Medical Education
- Suites 1100 & 1200

### **Entrance 2**

- Main Lobby
- New Choice Pharmacy
- Outpatient Surgery
- Patient Rooms
- Sleep Medicine Center
- Surgery
- Visitor Entrance
- Direct Admits 7 a.m. 5 p.m. (Mon. - Fri.)
- Valet 6 a.m. 5 p.m. (Mon. - Fri.)

### 3 Entrance 3

- · Easy Street Therapy
- Endoscopy
- ICII
- Center for Pain Medicine
- · Physician Office Building
- Suites 303 404
- Valet 7 a.m. 5 p.m. (Mon. - Fri.)

## 4 Entrance 4

**Emergency Department** 

# 5 Entrance 5

- Cardiopulmonary
- Infusion Center / Chemotherapy
- Laboratory
- · Nuclear Medicine
- Outpatient Registration
- Radiology
- Suite 1000

**From the South:** Take I-77 North to Route 8 North. Exit at Broad Boulevard. Turn left onto Broad Boulevard. Go through the State Road intersection. Turn left onto 23rd Street.

**Free valet parking:** is easily accessible (see map on reverse side for this symbol **V**):

- Mon. Fri. 6 a.m. 5 p.m. at the hospital's Main Entrance (Entrance 2)
- Mon. Fri. 7 a.m. 5 p.m. at the hospital's Entrance 3