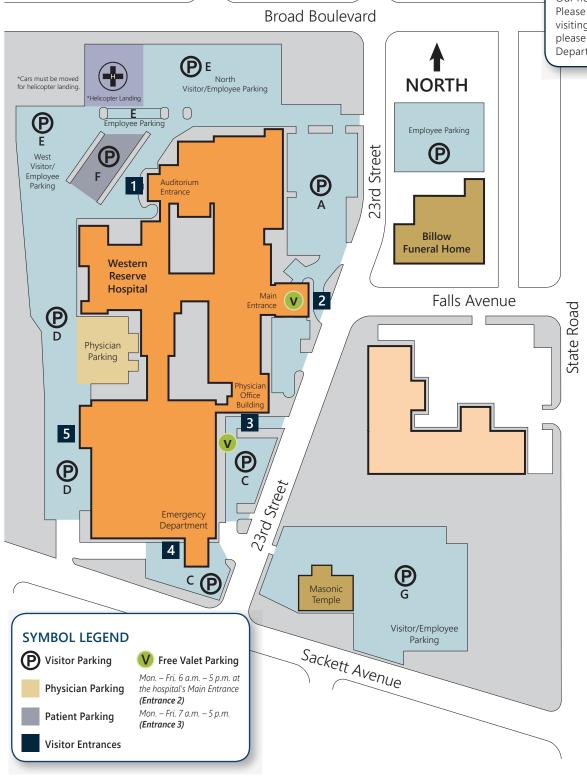

# **ENTRANCE LEGEND**

## **Entrance 1**

- Auditorium
- Medical Education
- Suites 1100 & 1200

# 2 Entrance 2

- Bariatrics
- Main Lobby
- · New Choice Pharmacy
- · Outpatient Surgery
- Patient Rooms
- · Sleep Medicine Center
- Surgery
- Visitor Entrance
  - Direct Admits 7 a.m. 5 p.m. (Mon. - Fri.)
- Valet 6 a.m. 5 p.m. (Mon. - Fri.)

#### **Entrance 3**

- Easy Street Therapy
- Endoscopy
- ICU
- · Center for Pain Medicine
- · Physician Office Building
- Suites 303 404
- Valet 7 a.m. 5 p.m. (Mon. - Fri.)

## **Entrance 4**

• Emergency Department

#### **Entrance 5**

- Cardiopulmonary
- Infusion Center/Chemotherapy
- Laboratory
- · Nuclear Medicine
- Outpatient Registration
- Radiology
- Suite 1000
- · Women's Imaging Center
- · Wound Care Clinic

- Mon. Fri. 6 a.m. 5 p.m. at the hospital's Main Entrance (Entrance 2)
- Mon. Fri. 7 a.m. 5 p.m. at the hospital's Entrance 3

| AREA MAP      |             |                                                |   |
|---------------|-------------|------------------------------------------------|---|
| <b>↑</b> N    | 23rd Street | State Road  State Road  State Road  State Road | 8 |
| $\Rightarrow$ |             | Broad Boulevard Falls Avenue                   |   |
|               |             | Sackett Avenue                                 |   |
|               | 23rd Street | State Road Chestnut Boulevard                  |   |