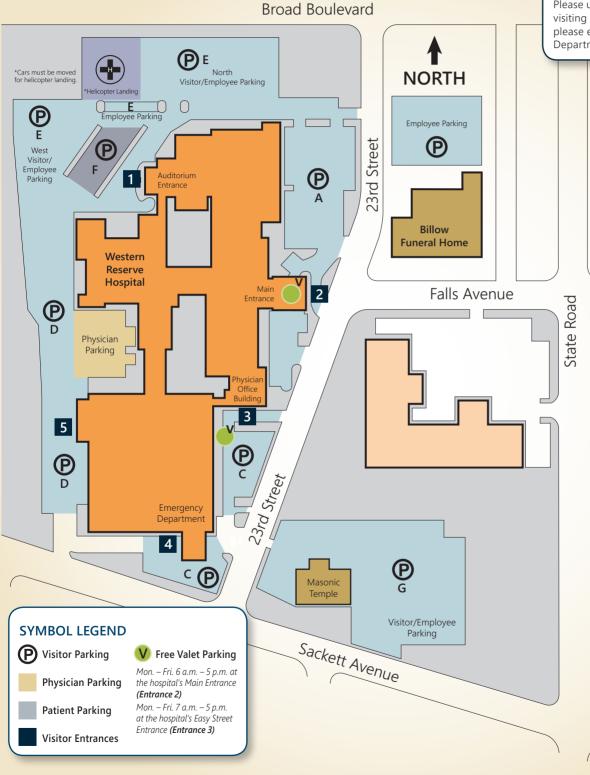

## PHONE NUMBERS

General Information ......(330) 971-7000 Patient Information...... (330) 971-7410 Emergency Department......(330) 971-7436 Security (for directions) ...... (330) 971-7412 Valet ......#2277

### **VISITING HOURS**

Our hospital has open visiting hours.

Please use the main entrance. For guests visiting between 9:00 p.m. and 6:00 a.m., please enter through the Emergency Department entrance.

**ENTRANCE LEGEND** 

# **Entrance 1**

- Auditorium
- · Medical Education
- Suites 1100 & 1200

## **Entrance 2**

- Main Lobby
- New Choice Pharmacy
- Outpatient Surgery
- Patient Rooms
- Sleep Medicine Center
- Surgery
- Visitor Entrance
  - Direct Admits 7 a.m. 5 p.m.
  - Valet 6 a.m. 5 p.m.

# **Entrance 3**

- Easy Street Physical Therapy - Valet 7 a.m. - 5 p.m.
- Endoscopy
- ICU
- · Center for Pain Medicine
- Rehabilitation
- Physician Office Building
- Suites 303 404

## **Entrance 4**

• Emergency Department

# **Entrance 5**

- Cardiopulmonary
- Infusion Center / Chemotherapy
- Laboratory
- Nuclear Medicine
- **Outpatient Registration**
- Radiology
- Suite 1000

### **DRIVING DIRECTIONS:**

**From the North:** Take Route 8 South to the Broad Boulevard exit. Turn right onto Broad Boulevard. Go through the State Road intersection. Turn left onto 23rd Street.

**From the East:** Take I-76 West to Route 8 North. Exit at Broad Boulevard exit. Turn left onto Broad Boulevard. Go through the State Road intersection. Turn left onto 23rd Street.

**From the West:** Take I-77 South. Approaching Akron, I-77 and I-76 merge. Take Route 8 North to the Broad Boulevard exit. Turn left onto Broad Boulevard. Go through the State Road intersection. Turn left onto 23rd Street.

**From the Southwest:** Take State Route 224/I-76 East. Follow to I-76 East/I-77 South towards Akron. Turn left onto Route 8 North exit. Exit at Broad Boulevard. Turn left onto Broad Boulevard. Go through the State Road intersection. Turn left onto 23rd Street.

**From the South:** Take I-77 North to Route 8 North. Exit at Broad Boulevard. Turn left onto Broad Boulevard. Go through the State Road intersection. Turn left onto 23rd Street.

**Free valet parking:** is easily accessible (see map on reverse side for this symbol **V**):

- Mon. Fri. 6 a.m. 5 p.m. at the hospital's Main Entrance (Entrance 2)
- Mon. Fri. 7 a.m. 5 p.m. at the hospital's Easy Street Entrance (Entrance 3)