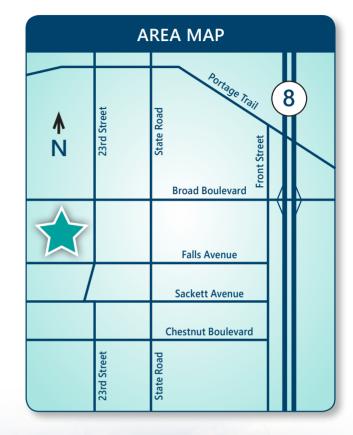

### **DRIVING DIRECTIONS:**

**From the North:** Take Route 8 South to the Broad Boulevard exit. Turn right onto Broad Boulevard. Go through the State Road intersection. Turn left onto 23rd Street.

**From the East:** Take I-76 West to Route 8 North. Exit at Broad Boulevard exit. Turn left onto Broad Boulevard. Go through the State Road intersection. Turn left onto 23rd Street.

**From the West:** Take I-77 South. Approaching Akron, I-77 and I-76 merge. Take Route 8 North to the Broad Boulevard exit. Turn left onto Broad Boulevard. Go through the State Road intersection. Turn left onto 23rd Street.

**From the Southwest:** Take State Route 224/I-76 East. Follow to I-76 East/I-77 South towards Akron. Turn left onto Route 8 North exit. Exit at Broad Boulevard. Turn left onto Broad Boulevard. Go through the State Road intersection. Turn left onto 23rd Street.

**From the South:** Take I-77 North to Route 8 North. Exit at Broad Boulevard. Turn left onto Broad Boulevard. Go through the State Road intersection. Turn left onto 23rd Street.

**Free valet parking:** is easily accessible (see map on reverse side for this symbol **V**):